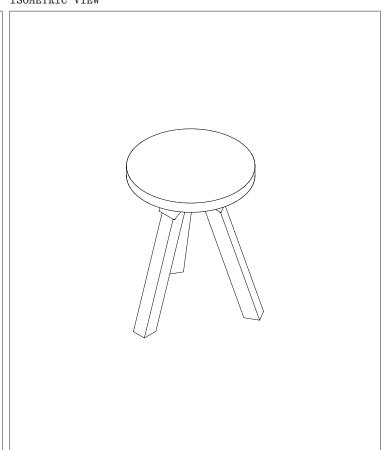

## LAKER

Product Data Sheet —

A-joint Stool 450

DESCRIPTION

The A-joint Stool is perfect for casual seating configurations around the home or office. Offered in a range of standard timbers, it's archetypal design language means that it is suitable for a range of settings.

Design: David Caon & Henry Wilson 2021

A-JOINT STOOL LOW, TIMBER. LKR-A3JM-STL-450

DIMENSIONS MATERIALS

WEIGHT COUNTRY OF ORIGIN LEAD TIME WARRANTY

340DIA X 450H MM AMERICAN OAK - AMERICAN WALNUT - ALUMINIUM - BRONZE