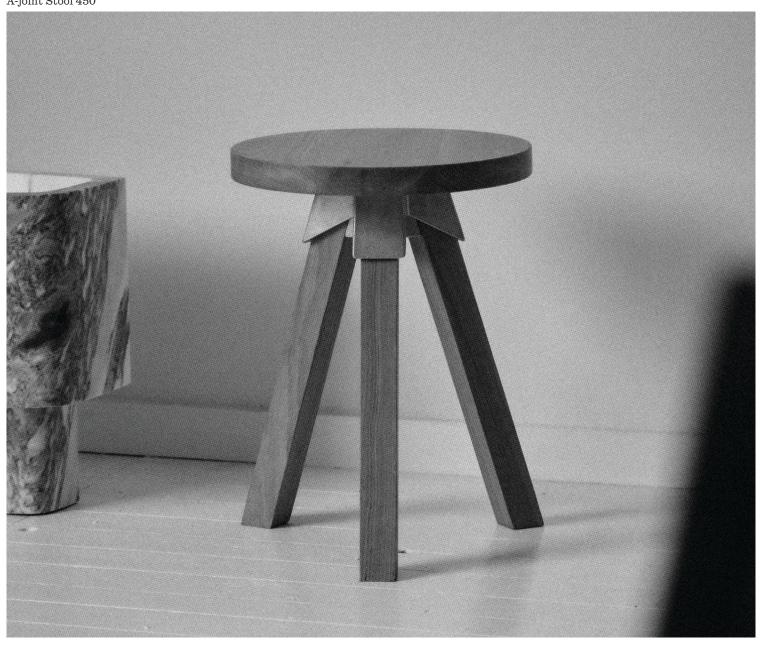

## LAKER

Product Data Sheet —

A-joint Stool 450

DESCRIPTION

The A-joint Stool is perfect for casual seating configurations around the home or office. Offered in a range of standard timbers, it's archetypal design language means that it is suitable for a range of settings.

Seat and leg components are machined from solid timber. Joint is sand cast in Aluminium or Bronze and rumble polished. Aluminium and Bronze is left unsealed. The product is supplied flat-packed and is to assembled by the end user. Allen key tool is supplied in the box.

Design: David Caon & Henry Wilson 2021

A-JOINT STOOL LOW, TIMBER. LKR-A3JM-STL-450

DIMENSIONS MATERIALS

WEIGHT COUNTRY OF ORIGIN LEAD TIME WARRANTY

340DIA X 450H MM AMERICAN OAK - AMERICAN WALNUT - ALUMINIUM - BRONZE