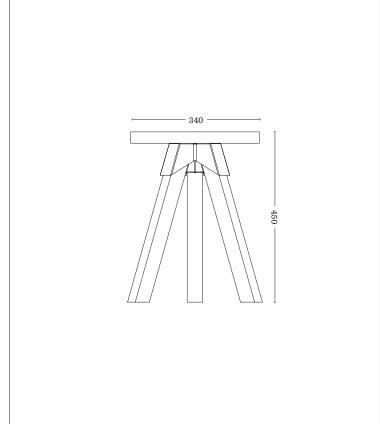

Design: David Caon & Henry Wilson 2021

A-JOINT STOOL LOW, TIMBER. LKR-A3JM-STL-450

DIMENSIONS MATERIALS

WEIGHT COUNTRY OF ORIGIN LEAD TIME WARRANTY

340DIA X 450H MM AMERICAN OAK - AMERICAN WALNUT - ALUMINIUM - BRONZE

3.5 - 5.3 KG AUSTRALIA 6-8 WEEKS 5 YEARS

FINISHES

AMERICAN OAK

AMERICAN WALNUT

ALUMINIUM

BRONZE