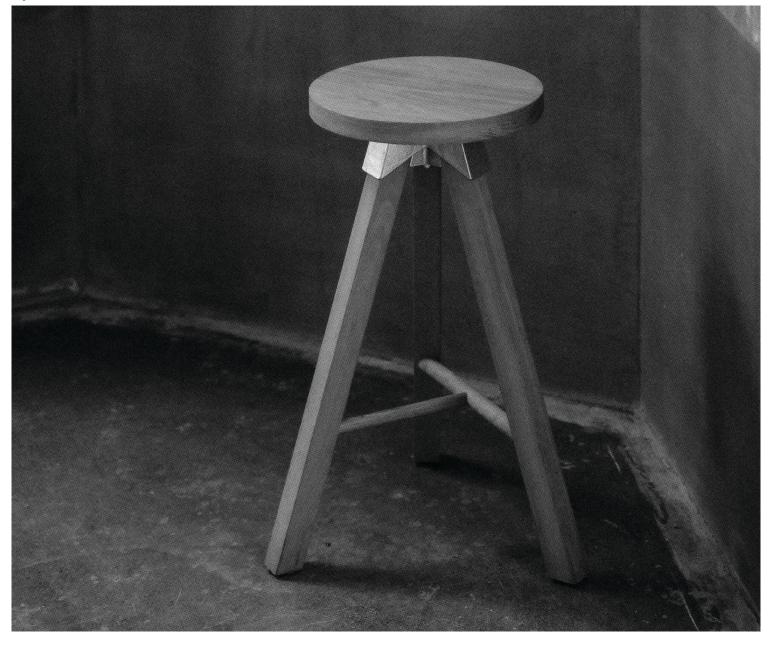

## LAKER

Product Data Sheet —

A-joint Stool 450

DESCRIPTION

The A-joint Stool is perfect for casual seating configurations around the home or office. Offered in a range of standard timbers, it's archetypal design language means that it is suitable for a range of settings.

Seat and leg components are machined from solid timber. Joint is sand cast in Aluminium or Bronze and rumble polished. Aluminium and Bronze is left unsealed. The product is supplied flat-packed and is to assembled by the end user. Allen key tool is supplied in the box.