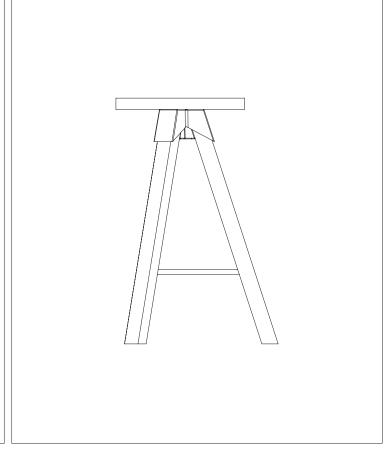

## LAKER

Product Data Sheet -

A-joint Stool 650

DESCRIPTION

The A-joint Stool and Bar Stool are versatile seating options designed for a variety of settings, from homes to offices. Their archetypal design and availability in a selection of quality timbers make them adaptable to both casual and functional spaces.

The bar stool, crafted at a 650mm height to fit standard residential countertops and breakfast bars, features a solid timber footbar for added comfort and durability. Seat and leg components are machined from solid timber. Joint is sand cast in Aluminium or Bronze and rumble polished. Aluminium and Bronze is left unsealed. The product is supplied flat-packed and is to assembled by the end user. Allen key tool is supplied in the box.

Design: David Caon & Henry Wilson 2021

A-JOINT STOOL HIGH, TIMBER. LKR-A3JM-STL-650

DIMENSIONS MATERIALS

WEIGHT COUNTRY OF ORIGIN LEAD TIME WARRANTY

340DIA X 650H MM AMERICAN OAK - AMERICAN WALNUT - ALUMINIUM - BRONZE