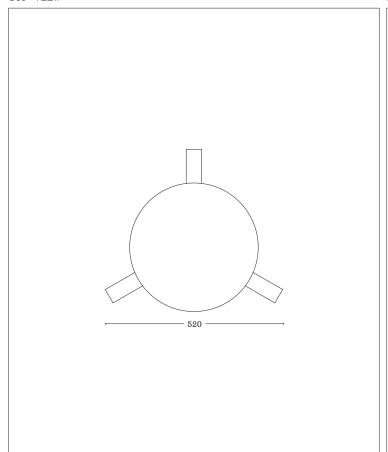

ual and functional spaces.

The bar stool, crafted at a 650mm height to fit standard residential countertops and breakfast bars, features a solid timber footbar for added comfort and durability. Seat and leg components are machined from solid timber. Joint is sand cast in Aluminium or Bronze and rumble polished. Aluminium and Bronze is left unsealed. The product is supplied flat-packed and is to assembled by the end user. Allen key tool is supplied in the box.

Design: David Caon & Henry Wilson 2021

A-JOINT STOOL HIGH, TIMBER. LKR-A3JM-STL-650



DIMENSIONS MATERIALS

WEIGHT COUNTRY OF ORIGIN LEAD TIME WARRANTY

340DIA X 650H MM AMERICAN OAK - AMERICAN WALNUT - ALUMINIUM - BRONZE

4.3 - 6.3 KG AUSTRALIA 6-8 WEEKS 5 YEARS

FINISHES



AMERICAN WALNUT AMERICAN OAK



ALUMINIUM



BRONZE







FRONT VIEW

SIDE VIEW





P. 07 PDS — LAKER Sydney, AU.

info@laker.studio) (02) 9199 9658) 3/82 Myrtle Street, Chipppendale NSW 2008)