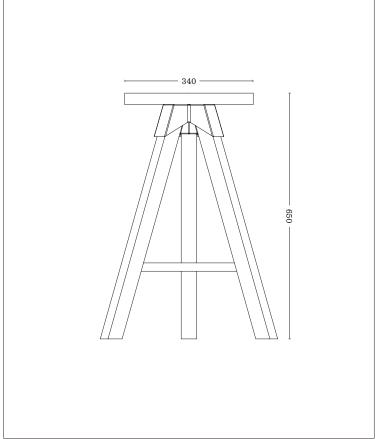

## FRONT VIEW

P. 04 PDS — LAKER Sydney, AU.

Design: David Caon & Henry Wilson 2021

A-JOINT STOOL HIGH, TIMBER. LKR-A3JM-STL-650

DIMENSIONS MATERIALS

WEIGHT COUNTRY OF ORIGIN LEAD TIME WARRANTY

340DIA X 650H MM AMERICAN OAK - AMERICAN WALNUT - ALUMINIUM - BRONZE