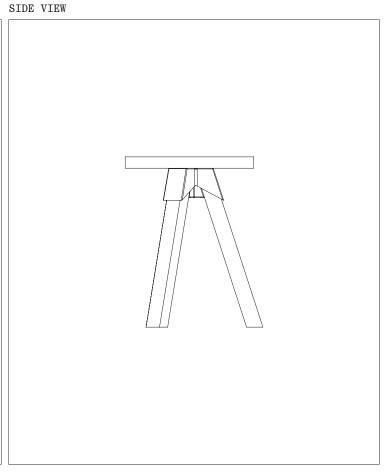

ating configurations around the home or office. Offered in a range of standard timbers, it's archetypal design language means that it is suitable for a range of settings.

Seat and leg components are machined from solid timber. Joint is sand cast in Aluminium or Bronze and rumble polished. Aluminium and Bronze is left unsealed. The product is supplied flat-packed and is to assembled by the end user. Allen key tool is supplied in the box.

Design: David Caon & Henry Wilson 2021

A-JOINT STOOL LOW, TIMBER. LKR-A3JM-STL-450



DIMENSIONS MATERIALS

WEIGHT COUNTRY OF ORIGIN LEAD TIME WARRANTY

340DIA X 450H MM AMERICAN OAK - AMERICAN WALNUT - ALUMINIUM - BRONZE

3.5 - 5.3 KG AUSTRALIA 6-8 WEEKS 5 YEARS

FINISHES



AMERICAN OAK



AMERICAN WALNUT



ALUMINIUM



BRONZE







## FRONT VIEW





P. 04 PDS — LAKER Sydney, AU.

## LAKER

Product Data Sheet -

A-joint Stool 650



DESCRIPTION

The A-joint Stool and Bar Stool are versatile seating options designed for a variety of settings, from homes to offices. Their archetypal design and availability in a selection of quality timbers make them adaptable to both casual and functional spaces.

The bar stool, crafted at a 650mm height to fit standard residential countertops and breakfast bars, features a solid timber footbar for added comfort and durability. Seat and leg components are machined from solid timber. Joint is sand cast in Aluminium or Bronze and rumble polished. Aluminium and Bronze is left unsealed. The product is supplied flat-packed and is to assembled by the end user. Allen key tool is supplied in the box.

Design: