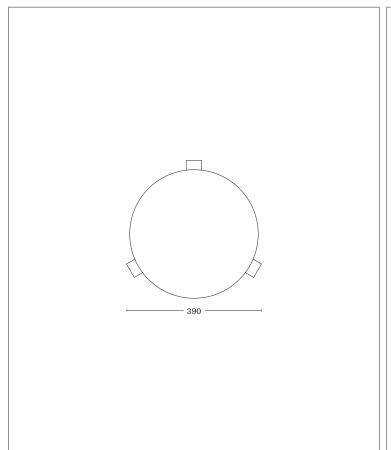

Design: David Caon & Henry Wilson 2021

A-JOINT STOOL LOW, TIMBER. LKR-A3JM-STL-450

DIMENSIONS MATERIALS

WEIGHT COUNTRY OF ORIGIN LEAD TIME WARRANTY

340DIA X 450H MM AMERICAN OAK - AMERICAN WALNUT - ALUMINIUM - BRONZE

## FRONT VIEW

P. 04 PDS — LAKER Sydney, AU.