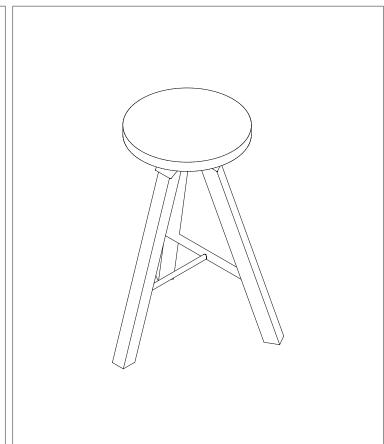

## LAKER

Product Data Sheet —

A-joint Stool 450

DESCRIPTION

The A-joint Stool is perfect for casual seating configurations around the home or office. Offered in a range of standard timbers, it's archetypal design language means that it is suitable for a range of settings.

Seat and leg components are machined from solid timber. Joint is sand cast in Aluminium or Bronze and rumble polished. Aluminium and Bronze is left unsealed. The product is supplied flat-packed and is to assembled by the end user. Allen key tool is supplied in the box.

Design: David Caon & Henry Wilson 2021

A-JOINT STOOL LOW, TIMBER. LKR-A3JM-STL-450

DIMENSIONS MATERIALS

WEIGHT COUNTRY OF ORIGIN LEAD TIME WARRANTY

340DIA X 450H MM AMERICAN OAK - AMERICAN WALNUT - ALUMINIUM - BRONZE