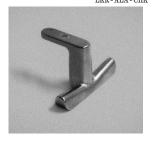

## Ala Counter Hook

DESCRIPTION

The Ala counter hook is a discrete, functional hook for use under bars, counters and tables. Ala is sand cast in aluminium or brass and then rumble-finished. The finished product is unsealed. Imperfections in the surfaces caused by the manufacturing process are to be expected and inherent in the visual language of this object. No two are exactly alike.

Design: David Caon & Henry Wilson 2021

ALA COUNTER HOOK, METAL. LKR-ALA-CHK

DIMENSIONS MATERIAL

WEIGHT COUNTRY OF ORIGIN LEAD TIME WARRANTY

60W X 45D X 35H MM ALUMINIUM - BRASS - BLACKENED BRASS

27 - 86 G CHINA 2-3 WEEKS 5 YEARS