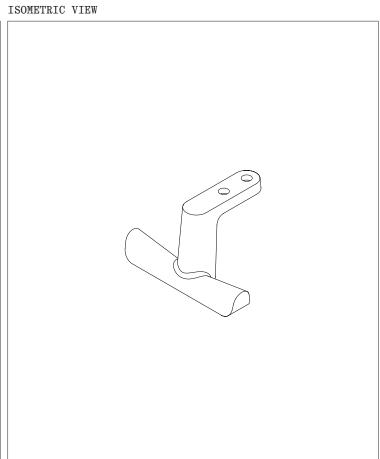

## Ala Counter Hook

DESCRIPTION

The Ala counter hook is a discrete, functional hook for use under bars, counters and tables. Ala is sand cast in aluminium or brass and then rumble-finished. The finished product is unsealed. Imperfections in the surfaces caused by the manufacturing process are to be expected and inherent in the visual language of this object. No two are exactly alike.

Design: David Caon & Henry Wilson 2021

ALA COUNTER HOOK, METAL. LKR-ALA-CHK

DIMENSIONS MATERIAL

WEIGHT COUNTRY OF ORIGIN LEAD TIME WARRANTY

60W X 45D X 35H MM ALUMINIUM - BRASS - BLACKENED BRASS

27 - 86 G CHINA 2-3 WEEKS 5 YEARS