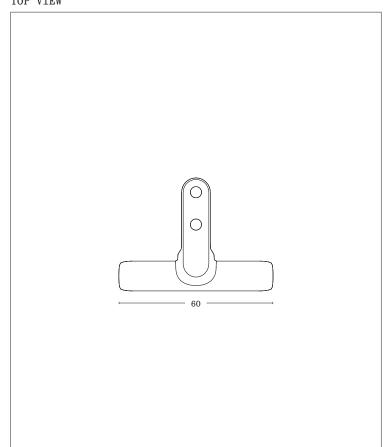

## Ala Counter Hook

DESCRIPTION

The Ala counter hook is a discrete, functional hook for use under bars, counters and tables. Ala is sand cast in aluminium or brass and then rumble-finished. The finished product is unsealed. Imperfections in the surfaces caused by the manufacturing process are to be expected and inherent in the visual language of this object. No two are exactly alike.

Design: David Caon & Henry Wilson 2021

ALA COUNTER HOOK, METAL. LKR-ALA-CHK

DIMENSIONS MATERIAL

WEIGHT COUNTRY OF ORIGIN LEAD TIME WARRANTY

60W X 45D X 35H MM ALUMINIUM - BRASS - BLACKENED BRASS

27 - 86 G CHINA 2-3 WEEKS 5 YEARS