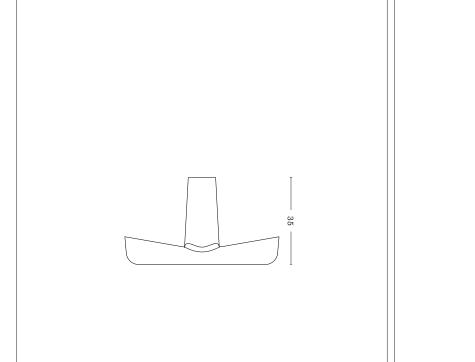

Design: David Caon & Henry Wilson 2021

ALA COUNTER HOOK, METAL. LKR-ALA-CHK

DIMENSIONS MATERIAL

WEIGHT COUNTRY OF ORIGIN LEAD TIME WARRANTY

60W X 45D X 35H MM ALUMINIUM - BRASS - BLACKENED BRASS

27 - 86 G CHINA 2-3 WEEKS 5 YEARS