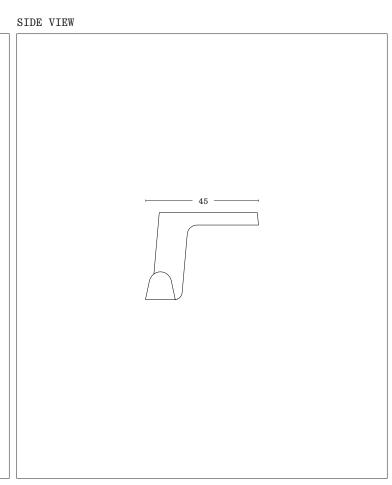

Design: David Caon & Henry Wilson 2021

ALA COUNTER HOOK, METAL. LKR-ALA-CHK

DIMENSIONS MATERIAL

WEIGHT COUNTRY OF ORIGIN LEAD TIME WARRANTY

60W X 45D X 35H MM ALUMINIUM - BRASS - BLACKENED BRASS

27 - 86 G CHINA 2-3 WEEKS 5 YEARS