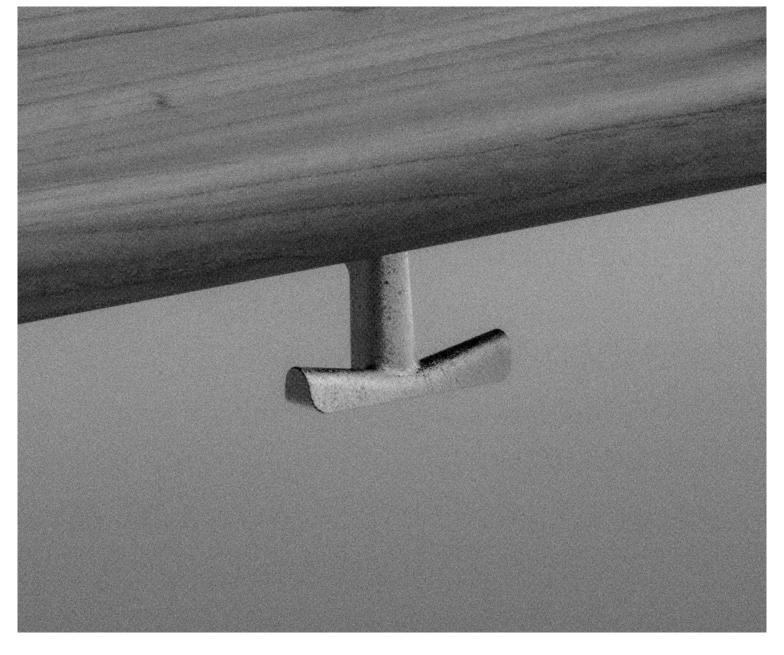

## Ala Counter Hook

DESCRIPTION

The Ala counter hook is a discrete, functional hook for use under bars, counters and tables. Ala is sand cast in aluminium or brass and then rumble-finished. The finished product is unsealed. Imperfections in the surfaces caused by the manufacturing process are to be expected and inherent in the visual language of this object. No two are exactly alike.

Design: David Caon & Henry Wilson 2021

ALA COUNTER HOOK, METAL. LKR-ALA-CHK

DIMENSIONS MATERIAL

WEIGHT COUNTRY OF ORIGIN LEAD TIME WARRANTY

60W X 45D X 35H MM ALUMINIUM - BRASS - BLACKENED BRASS

27 - 86 G CHINA 2-3 WEEKS 5 YEARS