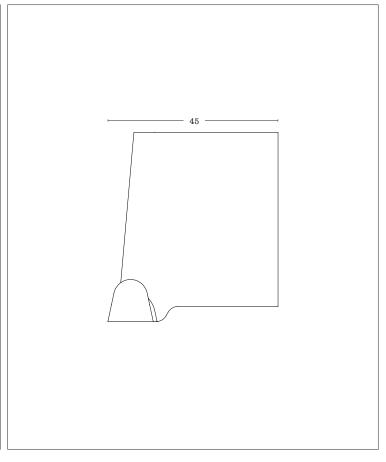

duct Data Sheet —

## Ala Wall Hook 70



DESCRIPTION

The Ala wall hook is a characterful, contemporary hook. Carefully proportioned with concealed fixings, Ala works in a variety of settings. Ala is sand cast in aluminium or brass and then rumble-finished. The finished product is unsealed. Imperfections in the surfaces caused by the manufacturing process are to be expected and inherent in the visual language of this object. No two are exactly alike.

Design: David Caon & Henry Wilson 2021

ALA WALL HOOK 70, METAL. LKR-ALA-WHK-70



DIMENSIONS MATERIAL

WEIGHT COUNTRY OF ORIGIN LEAD TIME WARRANTY

70W X 45D X 50H ALUMINIUM - BRASS - BLACKENED BRASS

76 - 237 G CHINA 2-3 WEEKS 5 YEARS

FINISHES







ALUMINIUM

BRASS

BLACKENED BRASS



## ISOMETRIC VIEW



## FRONT VIEW



## SIDE VIEW



P. 04 PDS — LAKER Sydney, AU.

# LAKER

Product Data Sheet —

## Ala Wall Hook 100



DESCRIPTION

The Ala wall hook is a characterful, contemporary hook. Carefully proportioned with concealed fixings, Ala works in a variety of settings. Ala is sand cast in aluminium or brass and then rumble-finished. The finished product is unsealed. Imperfections in the surfaces caused by the manufacturing process are to be expected and inherent in the visual language of this object. No two are exactly alike.

Design: David Caon & Henry Wilson 2021

ALA WALL HOOK 100, METAL. LKR-ALA-WHK-100



DIMENSIONS MATERIAL

WEIGHT COUNTRY OF ORIGIN LEAD TIME WARRANTY 100W X 55D X 74H ALUMINIUM - BRASS - BLACKENED BRASS

181 - 569 G CHINA 2-3 WEEKS 5 YEARS

### FINISHES





BRASS



BLACKENED BRASS

FRONT VIEW