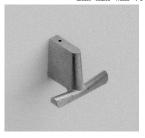

P. 01 PDS — LAKER Sydney, AU.

# LAKER

Product Data Sheet —

## Ala Wall Hook 70



DESCRIPTION

The Ala wall hook is a characterful, contemporary hook. Carefully proportioned with concealed fixings, Ala works in a variety of settings. Ala is sand cast in aluminium or brass and then rumble-finished. The finished product is unsealed. Imperfections in the surfaces caused by the manufacturing process are to be expected and inherent in the visual language of this object. No two are exactly alike.

Design: David Caon & Henry Wilson 2021

ALA WALL HOOK 70, METAL. LKR-ALA-WHK-70



DIMENSIONS MATERIAL

WEIGHT COUNTRY OF ORIGIN LEAD TIME WARRANTY

70W X 45D X 50H ALUMINIUM - BRASS - BLACKENED BRASS

76 - 237 G CHINA 2-3 WEEKS 5 YEARS

FINISHES







ALUMINIUM

BRASS

BLACKENED BRASS



## ISOMETRIC VIEW



## FRONT VIEW



## SIDE VIEW



P. 04 PDS — LAKER Sydney, AU.

# LAKER

Product Data Sheet —

## Ala Wall Hook 100



DESCRIPTION

The Ala wall hook is a characterful, contemporary hook. Carefully proportioned with concealed fixings, Ala works in a variety of settings. Ala is sand cast in aluminium or brass and then rumble-finished. The finished product is unsealed. Imperfections in the surfaces caused by the manufacturing process are to be expected and inherent in the visual language of this object. No two are exactly alike.

Design: David Caon & Henry Wilson 2