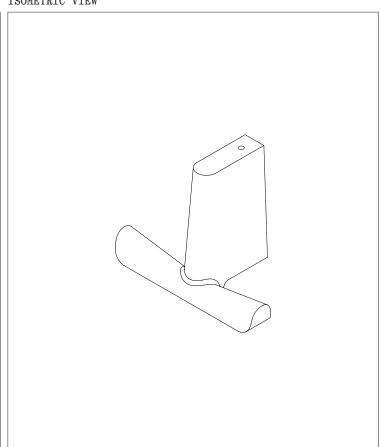

4 PDS — LAKER Sydney, AU.

# LAKER

Product Data Sheet —

## Ala Wall Hook 100



DESCRIPTION

The Ala wall hook is a characterful, contemporary hook. Carefully proportioned with concealed fixings, Ala works in a variety of settings. Ala is sand cast in aluminium or brass and then rumble-finished. The finished product is unsealed. Imperfections in the surfaces caused by the manufacturing process are to be expected and inherent in the visual language of this object. No two are exactly alike.

Design: David Caon & Henry Wilson 2021

ALA WALL HOOK 100, METAL. LKR-ALA-WHK-100



DIMENSIONS MATERIAL

WEIGHT COUNTRY OF ORIGIN LEAD TIME WARRANTY 100W X 55D X 74H ALUMINIUM - BRASS - BLACKENED BRASS

181 - 569 G CHINA 2-3 WEEKS 5 YEARS

### FINISHES





BRASS



BLACKENED BRASS

FRONT VIEW













P. 07 PDS — LAKER Sydney, AU.

info@laker.studio) (02) 9199 9658) 3/82 Myrtle Street, Chipppendale NSW 2008)