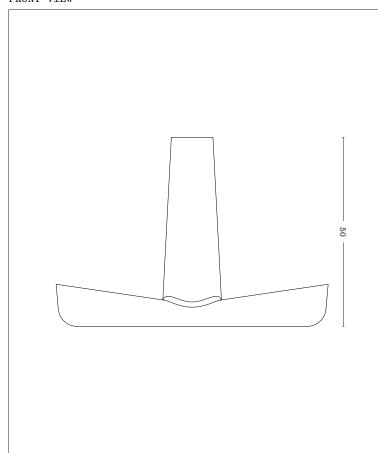

## FRONT VIEW

## Ala Wall Hook 70

DESCRIPTION

The Ala wall hook is a characterful, contemporary hook. Carefully proportioned with concealed fixings, Ala works in a variety of settings. Ala is sand cast in aluminium or brass and then rumble-finished. The finished product is unsealed. Imperfections in the surfaces caused by the manufacturing process are to be expected and inherent in the visual language of this object. No two are exactly alike.

Design: David Caon & Henry Wilson 2021

ALA WALL HOOK 70, METAL. LKR-ALA-WHK-70

DIMENSIONS MATERIAL

WEIGHT COUNTRY OF ORIGIN LEAD TIME WARRANTY

70W X 45D X 50H ALUMINIUM - BRASS - BLACKENED BRASS

76 - 237 G CHINA 2-3 WEEKS 5 YEARS