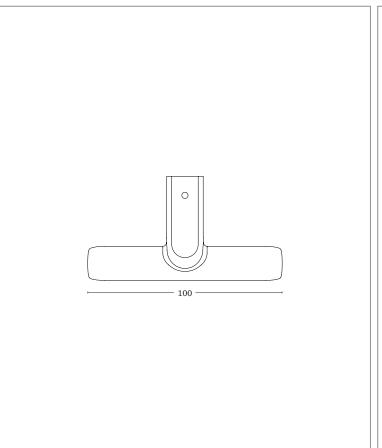

## Ala Wall Hook 100

DESCRIPTION

The Ala wall hook is a characterful, contemporary hook. Carefully proportioned with concealed fixings, Ala works in a variety of settings. Ala is sand cast in aluminium or brass and then rumble-finished. The finished product is unsealed. Imperfections in the surfaces caused by the manufacturing process are to be expected and inherent in the visual language of this object. No two are exactly alike.

Design: David Caon & Henry Wilson 2021

ALA WALL HOOK 100, METAL. LKR-ALA-WHK-100

DIMENSIONS MATERIAL

WEIGHT COUNTRY OF ORIGIN LEAD TIME WARRANTY 100W X 55D X 74H ALUMINIUM - BRASS - BLACKENED BRASS

181 - 569 G CHINA 2-3 WEEKS 5 YEARS