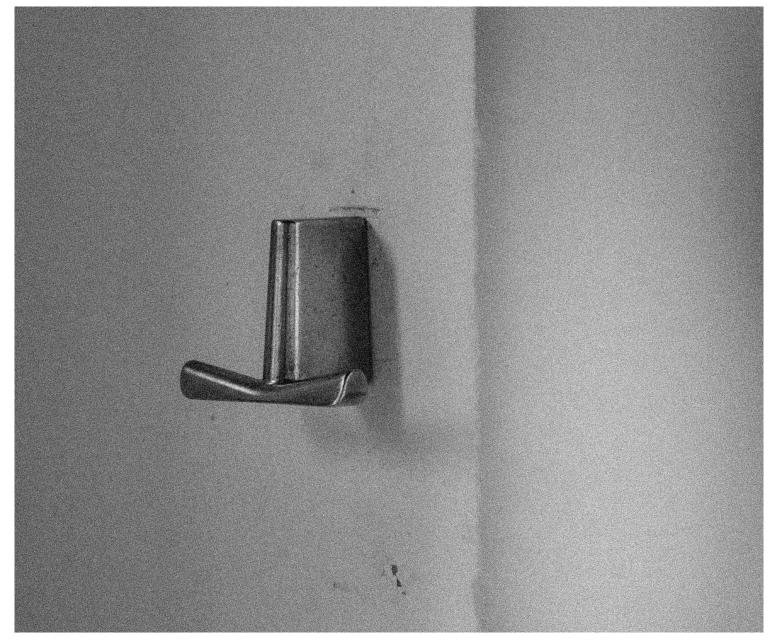

## Ala Wall Hook 70

DESCRIPTION

The Ala wall hook is a characterful, contemporary hook. Carefully proportioned with concealed fixings, Ala works in a variety of settings. Ala is sand cast in aluminium or brass and then rumble-finished. The finished product is unsealed. Imperfections in the surfaces caused by the manufacturing process are to be expected and inherent in the visual language of this object. No two are exactly alike.

Design: David Caon & Henry Wilson 2021

ALA WALL HOOK 70, METAL. LKR-ALA-WHK-70

DIMENSIONS MATERIAL

WEIGHT COUNTRY OF ORIGIN LEAD TIME WARRANTY

70W X 45D X 50H ALUMINIUM - BRASS - BLACKENED BRASS

76 - 237 G CHINA 2-3 WEEKS 5 YEARS