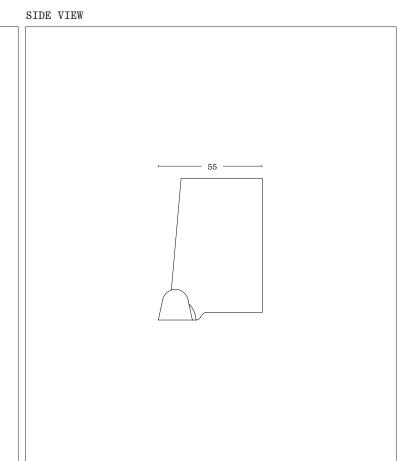

## SIDE VIEW

P. 04 PDS — LAKER Sydney, AU.

Design: David Caon & Henry Wilson 2021

ALA WALL HOOK 100, METAL. LKR-ALA-WHK-100

DIMENSIONS MATERIAL

WEIGHT COUNTRY OF ORIGIN LEAD TIME WARRANTY 100W X 55D X 74H ALUMINIUM - BRASS - BLACKENED BRASS

181 - 569 G CHINA 2-3 WEEKS 5 YEARS