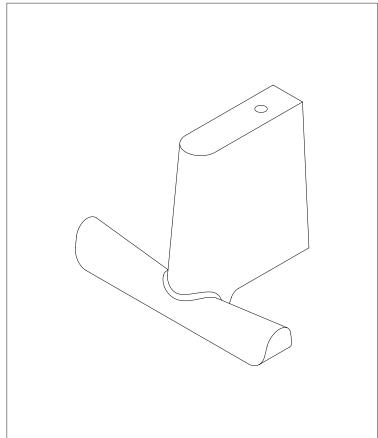

## ISOMETRIC VIEW

## Ala Wall Hook 70

DESCRIPTION

The Ala wall hook is a characterful, contemporary hook. Carefully proportioned with concealed fixings, Ala works in a variety of settings. Ala is sand cast in aluminium or brass and then rumble-finished. The finished product is unsealed. Imperfections in the surfaces caused by the manufacturing process are to be expected and inherent in the visual language of this object. No two are exactly alike.

Design: David Caon & Henry Wilson 2021

ALA WALL HOOK 70, METAL. LKR-ALA-WHK-70

DIMENSIONS MATERIAL

WEIGHT COUNTRY OF ORIGIN LEAD TIME WARRANTY

70W X 45D X 50H ALUMINIUM - BRASS - BLACKENED BRASS

76 - 237 G CHINA 2-3 WEEKS 5 YEARS