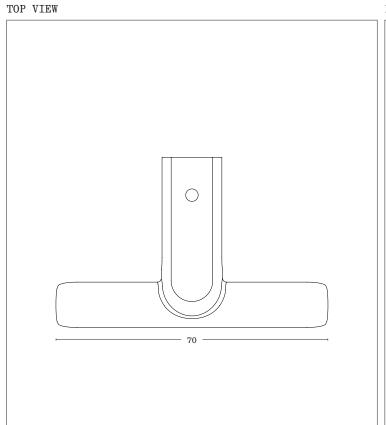

## ISOMETRIC VIEW

## Ala Wall Hook 70

DESCRIPTION

The Ala wall hook is a characterful, contemporary hook. Carefully proportioned with concealed fixings, Ala works in a variety of settings. Ala is sand cast in aluminium or brass and then rumble-finished. The finished product is unsealed. Imperfections in the surfaces caused by the manufacturing process are to be expected and inherent in the visual language of this object. No two are exactly alike.

Design: David Caon & Henry Wilson 2021

ALA WALL HOOK 70, METAL. LKR-ALA-WHK-70

DIMENSIONS MATERIAL

WEIGHT COUNTRY OF ORIGIN LEAD TIME WARRANTY

70W X 45D X 50H ALUMINIUM - BRASS - BLACKENED BRASS

76 - 237 G CHINA 2-3 WEEKS 5 YEARS