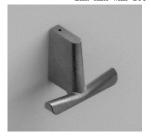

LEAD TIME WARRANTY

70W X 45D X 50H ALUMINIUM - BRASS - BLACKENED BRASS

76 - 237 G CHINA 2-3 WEEKS 5 YEARS

FINISHES







ALUMINIUM

BRASS

BLACKENED BRASS



## ISOMETRIC VIEW



## FRONT VIEW



## SIDE VIEW



P. 04 PDS — LAKER Sydney, AU.

# LAKER

Product Data Sheet —

## Ala Wall Hook 100



DESCRIPTION

The Ala wall hook is a characterful, contemporary hook. Carefully proportioned with concealed fixings, Ala works in a variety of settings. Ala is sand cast in aluminium or brass and then rumble-finished. The finished product is unsealed. Imperfections in the surfaces caused by the manufacturing process are to be expected and inherent in the visual language of this object. No two are exactly alike.

Design: David Caon & Henry Wilson 2021

ALA WALL HOOK 100, METAL. LKR-ALA-WHK-100



DIMENSIONS MATERIAL

WEIGHT COUNTRY OF ORIGIN LEAD TIME WARRANTY 100W X 55D X 74H ALUMINIUM - BRASS - BLACKENED BRASS

181 - 569 G CHINA 2-3 WEEKS 5 YEARS

### FINISHES





BRASS



BLACKENED BRASS

FRONT VIEW













P. 07 PDS — LAKER Sydney, AU.

info@laker.studio) (02) 9199 9658) 3/82 Myrtle Street, Chipppendale NSW 2008)