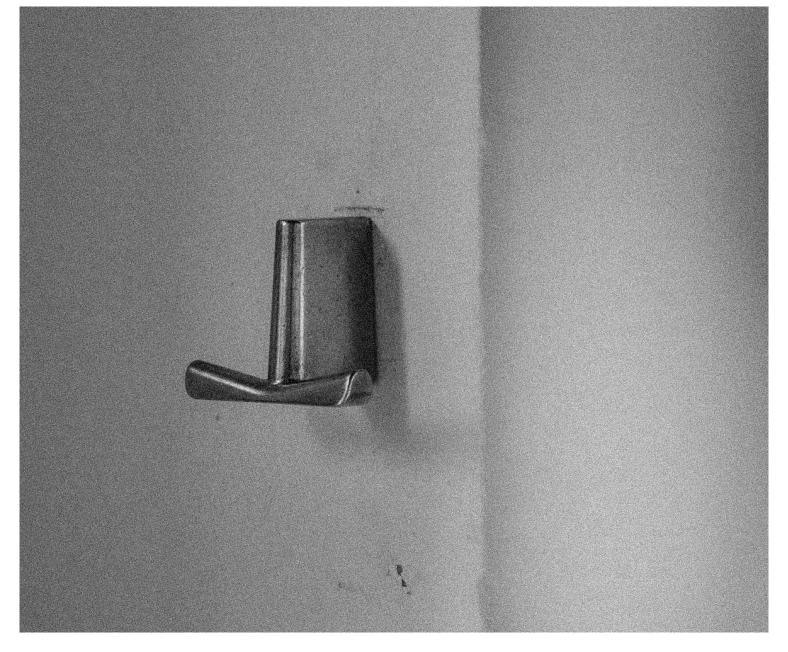

## Ala Wall Hook 70

DESCRIPTION

The Ala wall hook is a characterful, contemporary hook. Carefully proportioned with concealed fixings, Ala works in a variety of settings. Ala is sand cast in aluminium or brass and then rumble-finished. The finished product is unsealed. Imperfections in the surfaces caused by the manufacturing process are to be expected and inherent in the visual language of this object. No two are exactly alike.

Design: David Caon & Henry Wilson 2021

ALA WALL HOOK 70, METAL. LKR-ALA-WHK-70

DIMENSIONS MATERIAL

WEIGHT COUNTRY OF ORIGIN LEAD TIME WARRANTY

70W X 45D X 50H ALUMINIUM - BRASS - BLACKENED BRASS

76 - 237 G CHINA 2-3 WEEKS 5 YEARS