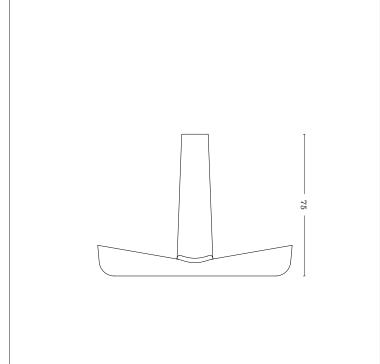

## FRONT VIEW

Design: David Caon & Henry Wilson 2021

ALA WALL HOOK 100, METAL. LKR-ALA-WHK-100

DIMENSIONS MATERIAL

WEIGHT COUNTRY OF ORIGIN LEAD TIME WARRANTY 100W X 55D X 74H ALUMINIUM - BRASS - BLACKENED BRASS

181 - 569 G CHINA 2-3 WEEKS 5 YEARS