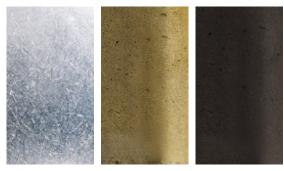

BRASS

BLACKENED BRASS

DESCRIPTION

The Ala wall hook is a characterful, contemporary hook. Carefully proportioned with concealed fixings, Ala works in a variety of settings. Ala is sand cast in aluminium or brass and then rumble-finished. The finished product is unsealed. Imperfections in the surfaces caused by the manufacturing process are to be expected and inherent in the visual language of this object. No two are exactly alike. Design: David Caon & Henry Wilson 2021

ALUMINIUM

BLACKENED BRASS

(E. (P. (A. info@laker.studio) (02) 9199 9658) 3/82 Myrtle Street, Chipppendale NSW 2008)