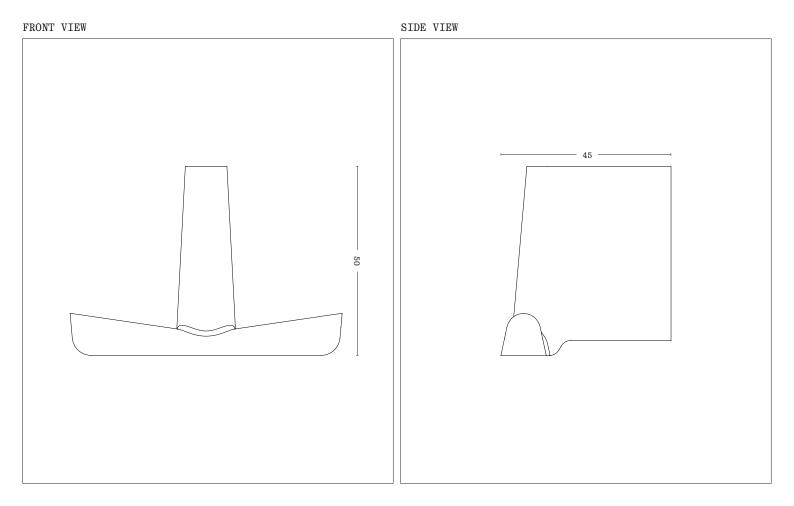

ALA WALL HOOK 70, METAL. LKR-ALA-WHK-70

DIMENSIONS MATERIAL

WEIGHT COUNTRY OF ORIGIN LEAD TIME WARRANTY 70W X 45D X 50H MM ALUMINIUM - BRASS - BLACKENED BRASS

76 - 237 G CHINA 2-3 WEEKS 5 YEARS

FINISHES

ALUMINIUM