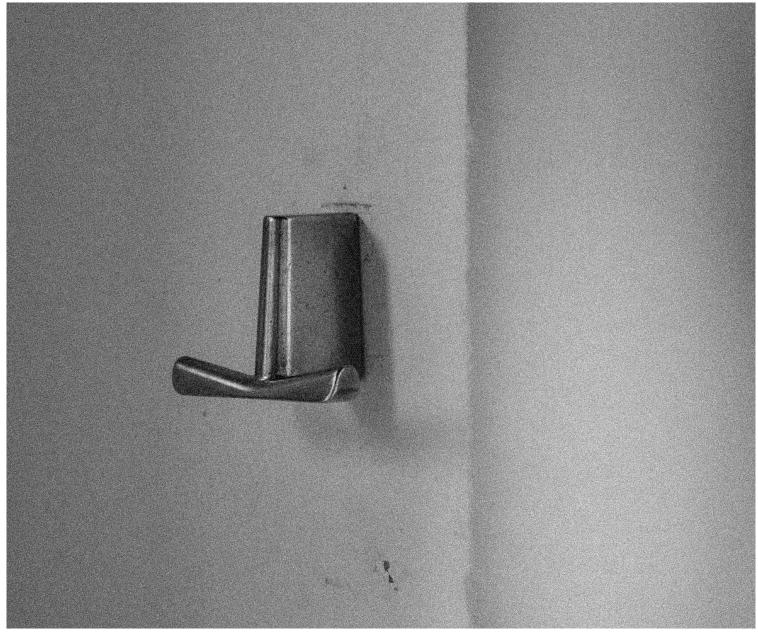

## Ala Wall Hook

DESCRIPTION

The Ala wall hook is a characterful, contemporary hook. Carefully proportioned with concealed fixings, Ala works in a variety of settings. Ala is sand cast in aluminium or brass and then rumble-finished. The finished product is unsealed. Imperfections in the surfaces caused by the manufacturing process are to be expected and inherent in the visual language of this object. No two are exactly alike. Design: David Caon & Henry Wilson 2021

ALA WALL HOOK 70, METAL. LKR-ALA-WHK-70

DIMENSIONS MATERIAL

WEIGHT COUNTRY OF ORIGIN LEAD TIME WARRANTY 70W X 45D X 50H MM ALUMINIUM - BRASS - BLACKENED BRASS

76 - 237 G CHINA 2-3 WEEKS 5 YEARS

FINISHES

ALUMINIUM