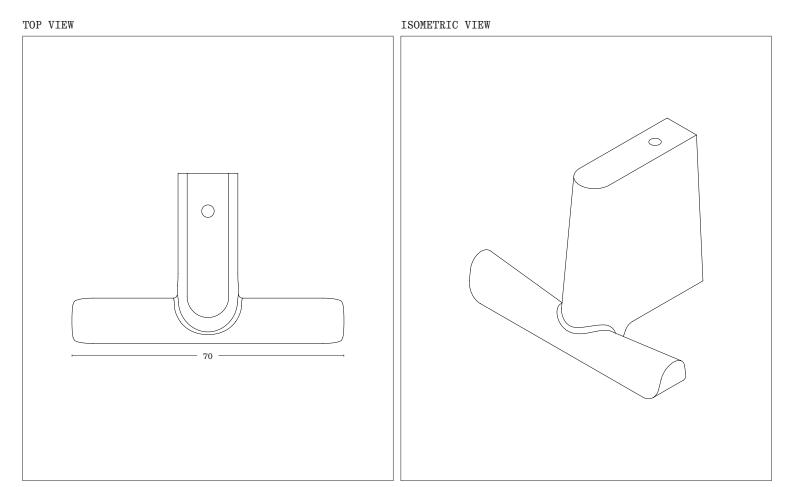

ALA WALL HOOK 70, METAL. LKR-ALA-WHK-70

DIMENSIONS MATERIAL

WEIGHT COUNTRY OF ORIGIN LEAD TIME WARRANTY 70W X 45D X 50H MM ALUMINIUM - BRASS - BLACKENED BRASS

76 - 237 G CHINA 2-3 WEEKS 5 YEARS

FINISHES

ALUMINIUM