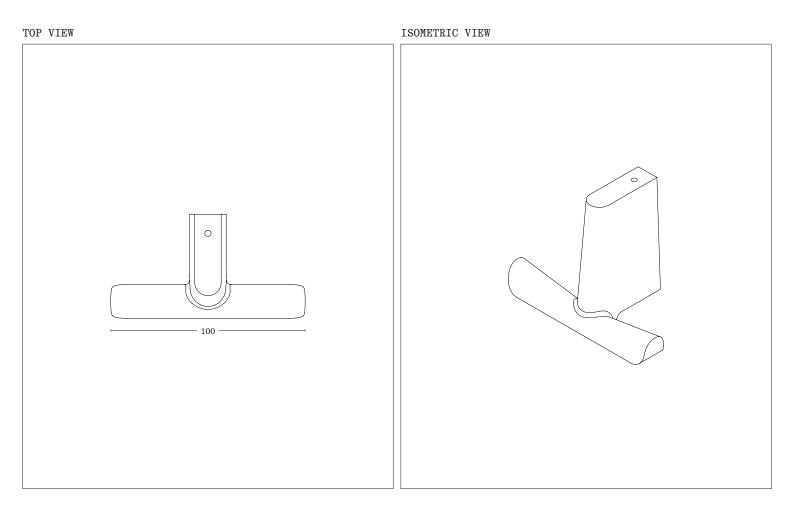

ALA WALL HOOK 100, METAL. LKR-ALA-WHK-100

DIMENSIONS MATERIAL

WEIGHT COUNTRY OF ORIGIN LEAD TIME WARRANTY 100W X 55D X 74H MM ALUMINIUM - BRASS - BLACKENED BRASS

181 - 569 G CHINA 2-3 WEEKS 5 YEARS

FINISHES