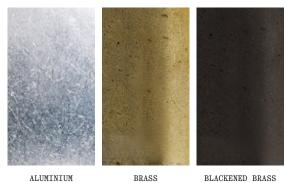

ALA WALL HOOK 70, METAL. LKR-ALA-WHK-70

DIMENSIONS MATERIAL

WEIGHT COUNTRY OF ORIGIN LEAD TIME WARRANTY 70W X 45D X 50H MM ALUMINIUM - BRASS - BLACKENED BRASS

76 - 237 G CHINA 2-3 WEEKS 5 YEARS

FINISHES

ALUMINIUM

BRASS

BLACKENED BRASS

DESCRIPTION

The Ala wall hook is a characterful, contemporary hook. Carefully proportioned with concealed fixings, Ala works in a variety of settings. Ala is sand cast in aluminium or brass and then rumble-finished. The finished product is unsealed. Imperfections in the surfaces caused by the manufacturing process are to be expected and inherent in the visual language of this object. No two are exactly alike. Design: David Caon & Henry Wilson 2021