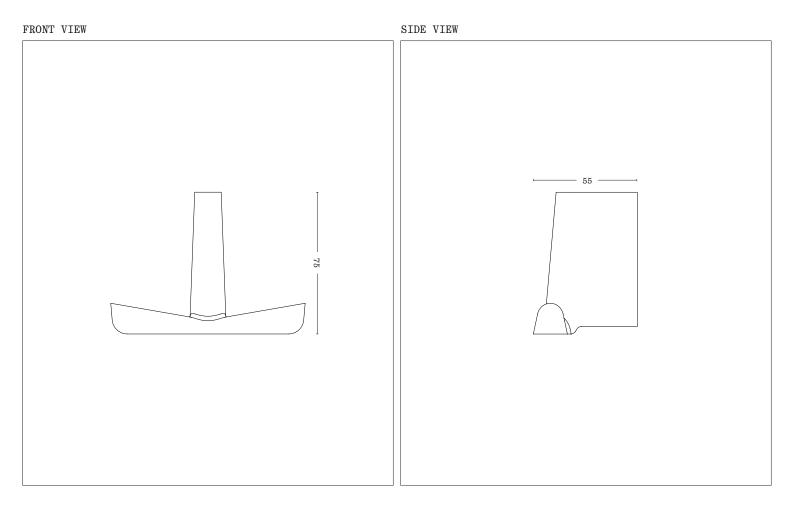

ALA WALL HOOK 100, METAL. LKR-ALA-WHK-100

DIMENSIONS MATERIAL

WEIGHT COUNTRY OF ORIGIN LEAD TIME WARRANTY 100W X 55D X 74H MM ALUMINIUM - BRASS - BLACKENED BRASS

181 - 569 G CHINA 2-3 WEEKS 5 YEARS

FINISHES