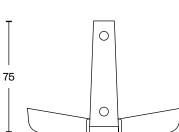

#### **Dimensions**

 Width
 100mm
 | 4"

 Depth
 55mm
 | 2.2"

 Height
 75mm
 | 2.6"