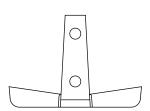

#### Ala Wall Hook 100mm

WHook100-B WHook100-A WHook100-BLK

#### **Dimensions**

 Width
 100mm
 | 4"

 Depth
 55mm
 | 2.2"

 Height
 75mm
 | 2.6"