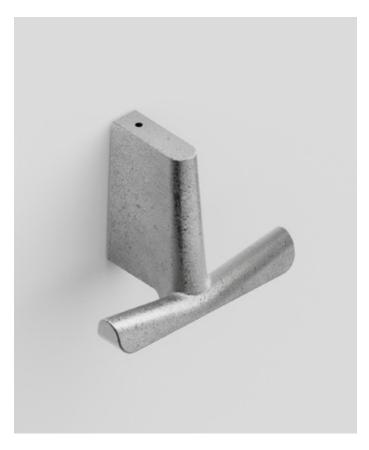

#### Ala Wall Hook 100mm

WHook100-B WHook100-A WHook100-BLK

#### Description

The Ala wall hook is a characterful, contemporary hook. Carefully proportioned with concealed fixings, Ala works in a variety of settings. Available in two size variants and three distinct finishes. Brass, Black Brass and Aluminum.

#### **Dimensions**

 Width
 100mm
 | 4"

 Depth
 55mm
 | 2.2"

 Height
 75mm
 | 2.6"

#### Construction

Ala is sand cast in aluminium or brass and then rumble-finished. The finished product is unsealed.

Imperfections in the surfaces caused by the manufacturing process are to be expected and inherent in the visual language of this object. No two are exactly alike.