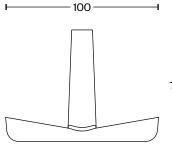

#### Ala Wall Hook 100mm

WHook100-B WHook100-A WHook100-BLK

#### Description

The Ala wall hook is a characterful, contemporary hook. Carefully proportioned with concealed fixings, Ala works in a variety of settings. Available in two size variants and three distinct finishes. Brass, Black Brass and Aluminum.

#### **Dimensions**

 Width
 100mm
 | 4"

 Depth
 55mm
 | 2.2"

 Height
 75mm
 | 2.6"