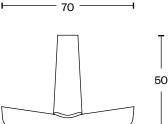

#### Ala Wall Hook 70mm

WHook70-B WHook70-A WHook70-BLK

#### **Dimensions**

Width 70mm | 2.8" Depth 45mm | 1.8" Height 50mm | 2"