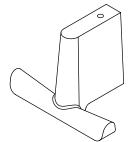

#### Construction

Ala is sand cast in aluminium or brass and then rumble-finished. The finished product is unsealed.

Imperfections in the surfaces caused by the manufacturing process are to be expected and inherent in the visual language of this object. No two are exactly alike.