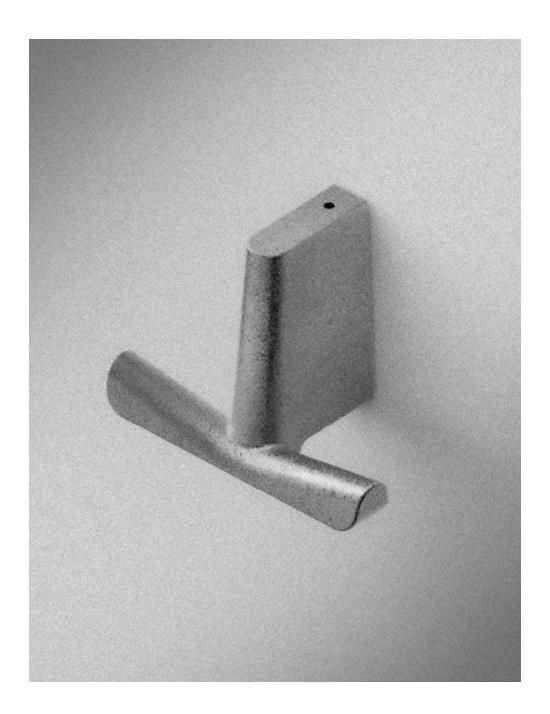

#### Ala Wall Hook 70mm

WHook70-B WHook70-A WHook70-BLK

#### Description

The Ala wall hook is a characterful, contemporary hook. Carefully proportioned with concealed fixings, Ala works in a variety of settings. Available in two size variants and three distinct finishes. Brass, Black Brass and Aluminum.

#### **Dimensions**

Width 70mm | 2.8" Depth 45mm | 1.8" Height 50mm | 2"

#### Construction

Ala is sand cast in aluminium or brass and then rumble-finished. The finished product is unsealed.

Imperfections in the surfaces caused by the manufacturing process are to be expected and inherent in the visual language of this object. No two are exactly alike.