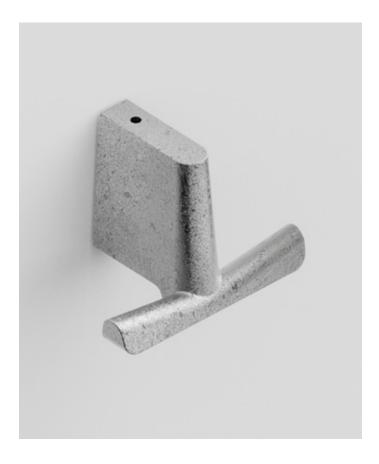

#### Ala Wall Hook 100mm

WHook100-B WHook100-A WHook100-BLK

#### Description

The Ala wall hook is a characterful, contemporary hook. Carefully proportioned with concealed fixings, Ala works in a variety of settings. Available in two size variants and three distinct finishes. Brass, Black Brass and Aluminum.

55

Design: David Caon & Henry Wilson 2022