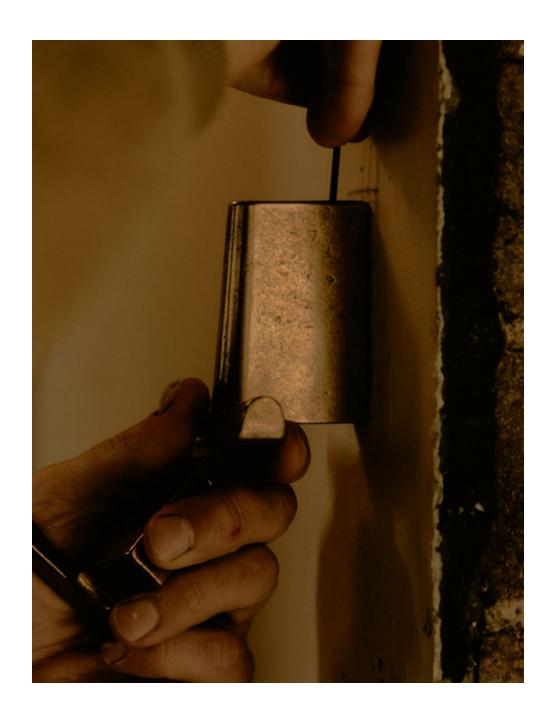

#### Construction

Ala is sand cast in aluminium or brass and then rumble-finished. The finished product is unsealed.

Imperfections in the surfaces caused by the manufacturing process are to be expected and inherent in the visual language of this object. No two are exactly alike.