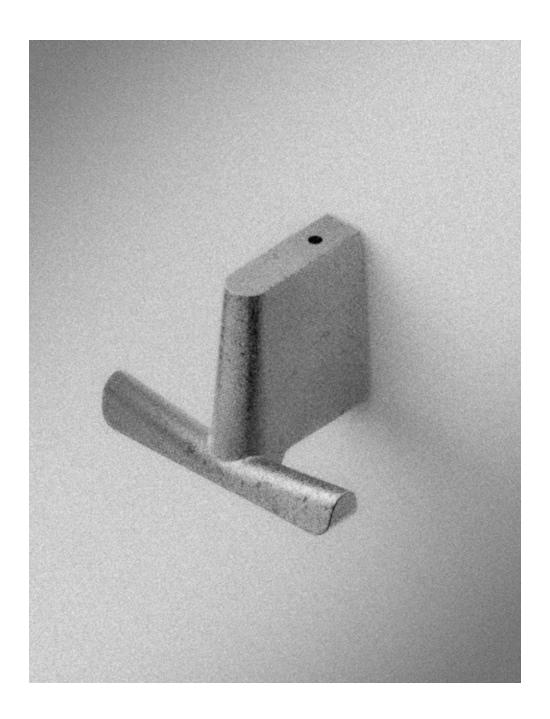

#### Ala Wall Hook 70mm

WHook70-B WHook70-A WHook70-BLK

#### Description

The Ala wall hook is a characterful, contemporary hook. Carefully proportioned with concealed fixings, Ala works in a variety of settings. Available in two size variants and three distinct finishes. Brass, Black Brass and Aluminum.

Design: David Caon & Henry Wilson 2022