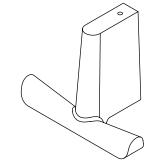

#### Ala Wall Hook 70mm

WHook70-B WHook70-A WHook70-BLK

#### Description

The Ala wall hook is a characterful, contemporary hook. Carefully proportioned with concealed fixings, Ala works in a variety of settings. Available in two size variants and three distinct finishes. Brass, Black Brass and Aluminum.

Design: David Caon & Henry Wilson 2022