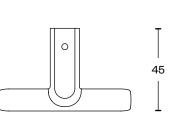

#### **Dimensions**

Width 70mm | 2.8" Depth 45mm | 1.8" Height 50mm | 2"

#### **Dimensions**

 Width
 100mm
 | 4"

 Depth
 55mm
 | 2.2"

 Height
 75mm
 | 2.6"