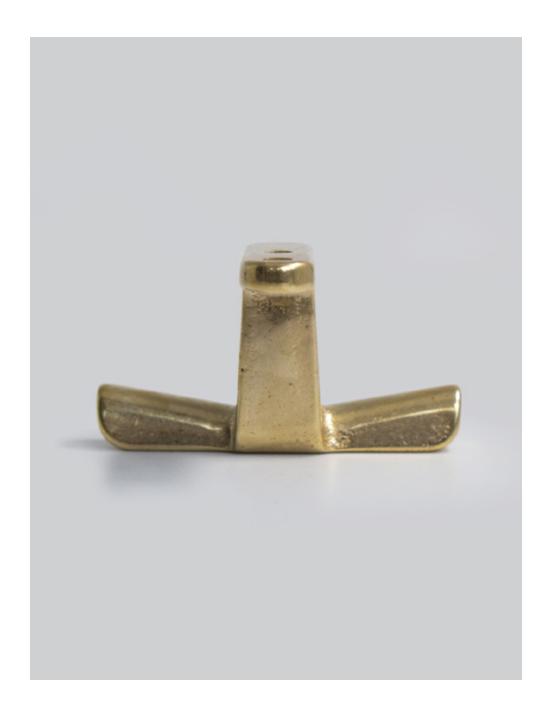

#### **Ala Counter Hook**

CHook-B CHook-A CHook-BLK

#### Description

The Ala counter hook is a discrete, functional hook for use under bars, counters and tables. Available in three distinct finishes. Brass, Black brass and Aluminum.

Design: David Caon & Henry Wilson 2022

#### Dimensions

Width 60mm | 2.4" Depth 45mm | 1.8" Height 35mm | 1.4"

#### Construction

Ala is sand cast in aluminium or brass and then rumble-finished. The finished product is unsealed.

Imperfections in the surfaces caused by the manufacturing process are to be expected and inherent in the visual language of this object. No two are exactly alike.

#### Materials

Aluminium Brass

Blackened Brass

#### Colour and Finish

Raw rumbled aluminium Raw rumbled brass Blackened raw rumbled brass

Brass

Blackened Brass

© Laker 2022 2