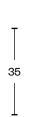

# LAKER



**Ala Counter Hook** 

**Product Data Sheet** 

#### **Ala Counter Hook**

CHook-B CHook-A CHook-BLK

#### Description

The Ala counter hook is a discrete, functional hook for use under bars, counters and tables. Available in three distinct finishes. Brass, Black brass and Aluminum.

Design: David Caon & Henry Wilson 2022



#### Dimensions

Width 60mm | 2.4" Depth 45mm | 1.8" Height 35mm | 1.4"









#### Construction

Ala is sand cast in aluminium or brass and then rumble-finished. The finished product is unsealed.

Imperfections in the surfaces caused by the manufacturing process are to be expected and inherent in the visual language of this object. No two are exactly alike.

#### **Country of Origin**

China

#### **Production Lead Time**

If not in stock, production lead time is 8 weeks.

#### Warranty

The aluminium in it's unsealed state is a living material. Ala will oxidise with age and environment, effecting a natural patina. Allow its evolution, or restore the original finish with a polishing solution. We recommend Brasso or Silvo, and a soft polishing cloth.

#### Materials

Aluminium Brass

Blackened Brass

#### Colour and Finish

Raw rumbled aluminium Raw rumbled brass