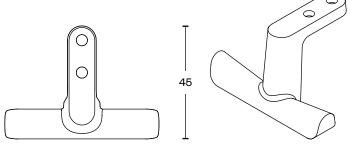

# LAKER



**Ala Counter Hook** 

**Product Data Sheet** 

#### **Ala Counter Hook**

CHook-B CHook-A CHook-BLK

#### Description

The Ala counter hook is a discrete, functional hook for use under bars, counters and tables. Available in three distinct finishes. Brass, Black brass and Aluminum.

Design: David Caon & Henry Wilson 2022



#### Dimensions

Width 60mm | 2.4" Depth 45mm | 1.8" Height 35mm | 1.4"









#### Construction

Ala is sand cast in aluminium or brass and then rumble-finished. The finished product is unsealed.

Imperfections in the surfaces caused by the manufacturing process are to be expected and inherent in the visual language of this object. No two are exactly alike.

#### **Country of Origin**

China

#### **Production Lead Time**

If not in stock, production lead time is 8 weeks.

#### Warranty

The aluminium in it's unsealed state is a living material. Ala will oxidise with age and environment, effecting a natural patina. Allow its evolution, or restore the original finish with a polishing solution. We recommend Brasso or Silvo, and a soft polishing cloth.

#### Materials

Aluminium Brass

Blackened Brass

#### Colour and Finish

Raw rumbled aluminium Raw rumbled b