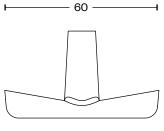

# LAKER



**Ala Counter Hook** 

**Product Data Sheet** 

#### **Ala Counter Hook**

CHook-B CHook-A CHook-BLK

#### Description

The Ala counter hook is a discrete, functional hook for use under bars, counters and tables. Available in three distinct finishes. Brass, Black brass and Aluminum.

Design: David Caon & Henry Wilson 2022



#### Dimensions

Width 60mm | 2.4" Depth 45mm | 1.8" Height 35mm | 1.4"









#### Construction

Ala is sand cast in aluminium or brass and then rumble-finished. The finished product is unsealed.

Imperfections in the surfaces caused by the manufacturing process are to be expected and inherent in the visual language of this object. No two are exactly alike.

#### **Country of Origin**

China

#### **Production Lead Time**

If not in stock, production lead time is 8 weeks.

#### Warranty

The aluminium in it's unsealed state is a living material. Ala will oxidise with age and environment, effecting a natural patina. Allow its evolution, or restore the original finish with a polishing solution. We recommend Brasso or Silvo, and a soft polishing cloth.

#### Materials

Aluminium Brass

Blackened Brass

#### Colour and Finish

Raw rumbled aluminium Raw rumbled bra