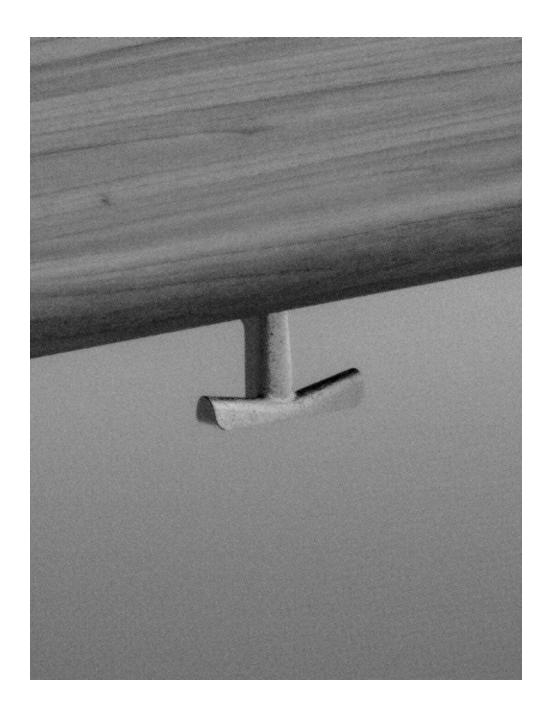

#### Description

The Ala counter hook is a discrete, functional hook for use under bars, counters and tables. Available in three distinct finishes. Brass, Black brass and Aluminum.

Design: David Caon & Henry Wilson 2022

#### Construction

Ala is sand cast in aluminium or brass and then rumble-finished. The finished product is unsealed.

Imperfections in the surfaces caused by the manufacturing process are to be expected and inherent in the visual language of this object. No two are exactly alike.