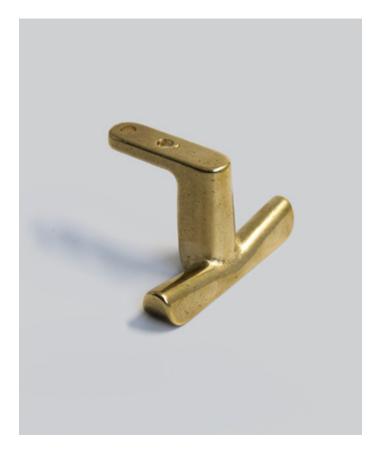

#### Description

The Ala counter hook is a discrete, functional hook for use under bars, counters and tables. Available in three distinct finishes. Brass, Black brass and Aluminum.

Design: David Caon & Henry Wilson 2022

#### Colour and Finish

Raw rumbled aluminium Raw rumbled brass Blackened raw rumbled brass

Brass

Blackened Brass

© Laker 2022 2