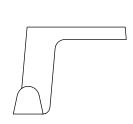

#### Description

The Ala counter hook is a discrete, functional hook for use under bars, counters and tables. Available in three distinct finishes. Brass, Black brass and Aluminum.

Design: David Caon & Henry Wilson 2022

#### Construction

Ala is sand cast in aluminium or brass and then rumble-finished. The finished product is unsealed.

Imperfections in the surfaces caused by the manufacturing process are to be expected and inherent in the visual language of this object. No two are exactly alike.